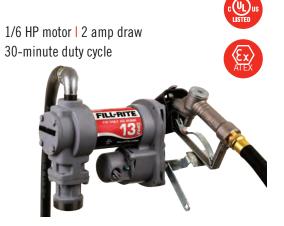

## SD600 Series Standard Duty

Flow 13 GPM (49 LPM)

1" inlet 1 3/4" outlet 2" NPT tank mount Cast iron pump housing

#### **Included Accessories**

12' hose | 3-piece suction pipe 15 1/4" to 43 1/4" | 90° Street Elbow, Gal.

**SD602H N** Manual nozzle