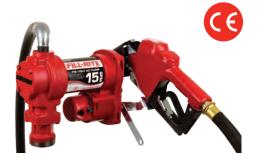

#### **Included Accessories**

12' hose | Telescoping steel suction pipe 20" to 34 1/2" | 90° Street Elbow, Gal.

| FR604H | N | Pump only with elbow *Accessories not included |
|--------|---|------------------------------------------------|
| FR610H | N | Manual nozzle                                  |

FR610HA // Automatic nozzle (unleaded spout/red cover) (Pictured right)