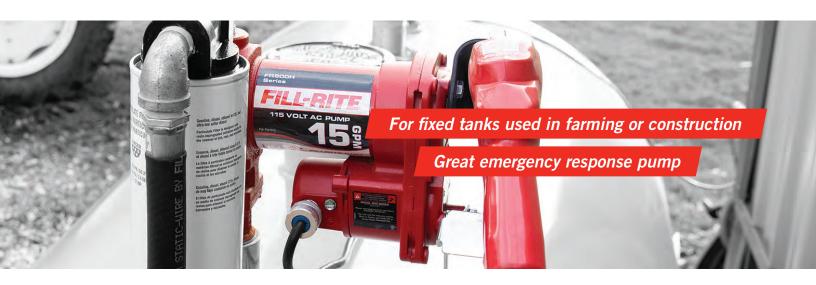

### FR600 Series Heavy Duty

Flow 15 GPM (57 LPM)

1" inlet | 3/4" outlet 2" NPT or BSPT tank mount Cast iron pump housing 1/6 HP motor I 2 amp draw 30-minute duty cycle 6.5' suction lift (diesel)

#### **Included Accessories**

12' hose | Telescoping steel suction pipe 20" to 34 1/2" | 90° Street Elbow, Gal.

| FR604H | N | Pump only with elbow *Accessories not included |
|--------|---|------------------------------------------------|
| FR610H | N | Manual nozzle                                  |